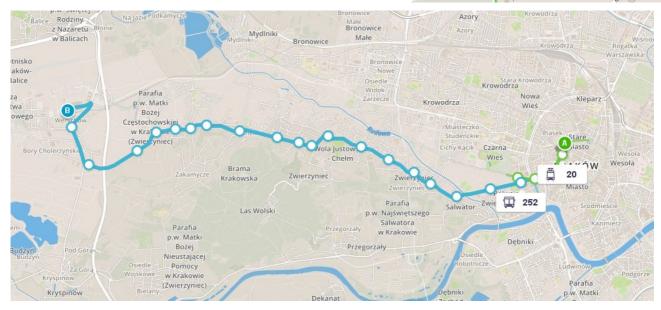

## **BALICE AIRPORT <-> BURSA im. ST. PIGONIA (ul. Garbarska 7a)**

1. locate the bus stop line **252** at the airport. It is the first stop of that line.

buy a **5.00 zl I+II zone** ticket in a ticket machine (a ticket machine at the bus stop should accept cash and cards, ticket machines are on-board in every tram and bus but some of them accept only cash while others only cards)
punch the ticket once in the first bus you take. It should be the line **252**

4. Ride on the **252** bus direction "Osiedle Podwawelskie" to the stop "**Muzeum Narodowe**"

5. Change the bus to the tram lines  ${\bf 20}$  direction "Mały Płaszów".

You should not punch your ticket again.

6. Ride to the stop "Teatr Bagatela".