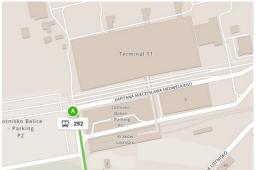

## **BALICE AIRPORT <-> BURSA im. ST. PIGONIA (ul. Garbarska 7a)**

1. locate the bus stop line **252** at the airport. It is the first stop of that line.

buy a **5.00 zl I+II zone** ticket in a ticket machine (a ticket machine at the bus stop should accept cash and cards, ticket machines are on-board in every tram and bus but some of them accept only cash while others only cards)
punch the ticket once in the first bus you take. It should be the line **252**