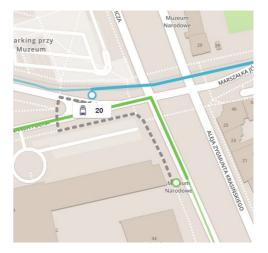

4. Ride on the **252** bus direction "Osiedle Podwawelskie" to the stop "**Muzeum Narodowe**"

5. Change the bus to the tram lines  ${\bf 20}$  direction "Mały Płaszów".

You should not punch your ticket again.