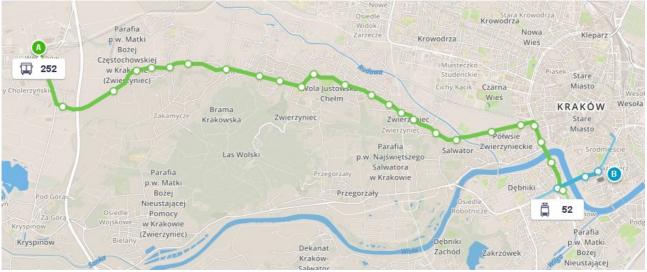

4. Ride on the **252** bus direction "Osiedle Podwawelskie" to the stop "**Centrum Kongresowe ICE**"

5. Change to any tram going to the other bank of the river. Ride to the stop "Stradom"