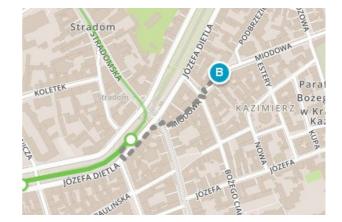

## **Public transport:**

## BALICE AIRPORT <-> ul. JÓZEFA 24 or ul. MIODOWA16

1. locate the bus stop line **252** at the airport. It is the first stop of that line.

buy a **5.00 zl I+II zone** ticket in a ticket machine (a ticket machine at the bus stop should accept cash and cards, ticket machines are on-board in every tram and bus but some of them accept only cash while others only cards)
punch the ticket once in the first bus you take. It should be the line **252**

4. Ride on the **252** bus direction "Osiedle Podwawelskie" to the stop "**Centrum Kongresowe ICE**"





5. Change to any tram going to the other bank of the river. Ride to the stop "Stradom"

## JÓZEFA



## MIODOWA