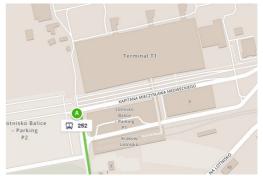

## BALICE AIRPORT <-> ul. JÓZEFA 24 or ul. MIODOWA16

1. locate the bus stop line **252** at the airport. It is the first stop of that line.

buy a **5.00 zl I+II zone** ticket in a ticket machine (a ticket machine at the bus stop should accept cash and cards, ticket machines are on-board in every tram and bus but some of them accept only cash while others only cards)
punch the ticket once in the first bus you take. It should be the line **252**

4. Ride on the **252** bus direction "Osiedle Podwawelskie" to the stop "**Centrum Kongresowe ICE**"

5. Change to any tram going to the other bank of the river. Ride to the stop "Stradom"