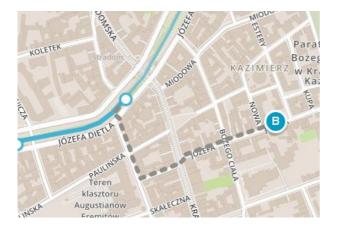

## **Public transport:**

## BALICE AIRPORT <-> ul. JÓZEFA 24 or ul. MIODOWA16

1. locate the bus stop line **252** at the airport. It is the first stop of that line.

buy a **5.00 zl I+II zone** ticket in a ticket machine (a ticket machine at the bus stop should accept cash and cards, ticket machines are on-board in every tram and bus but some of them accept only cash while others only cards)
punch the ticket once in the first bus you take. It should be the line **252**

4. Ride on the **252** bus direction "Osiedle Podwawelskie" to the stop "**Centrum Kongresowe ICE**"





5. Change to any tram going to the other bank of the river. Ride to the stop "Stradom"

## JÓZEFA



## MIODOWA