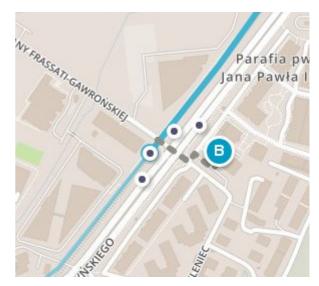

6. Ride to the stop "Chmieleniec".

Terminal T1

PITANA MIECZYSI

**A** 

252

tnisko Balice

Parking P2