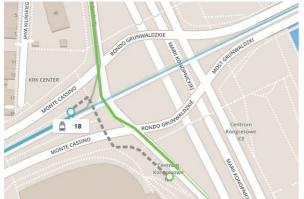

4. Ride on the **252** bus direction "Osiedle Podwawelskie" to the stop "**Centrum Kongresowe ICE**"

5. Change the bus to the tram lines **18** or **52** direction "Czerwone Maki P+R". You should not punch your ticket again.