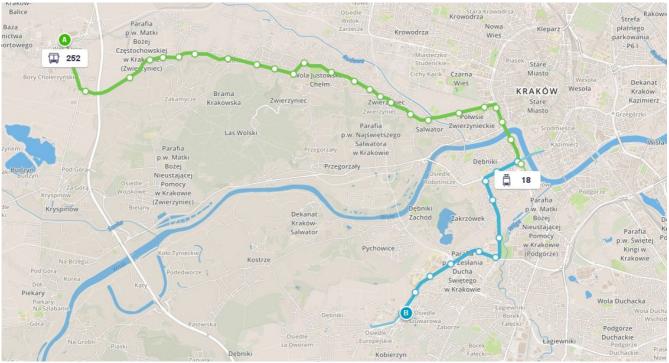

## **BALICE AIRPORT <-> VANILLA APART HOTEL**

1. locate the bus stop line **252** at the airport. It is the first stop of that line.

buy a **5.00 zl I+II zone** ticket in a ticket machine (a ticket machine at the bus stop should accept cash and cards, ticket machines are on-board in every tram and bus but some of them accept only cash while others only cards)
punch the ticket once in the first bus you take. It should be the line **252**

4. Ride on the **252** bus direction "Osiedle Podwawelskie" to the stop "**Centrum Kongresowe ICE**"

5. Change the bus to the tram lines **18** or **52** direction "Czerwone Maki P+R". You should not punch your ticket again.

6. Ride to the stop "Chmieleniec".

Terminal T1

PITANA MIECZYSI

**A** 

252

tnisko Balice

Parking P2