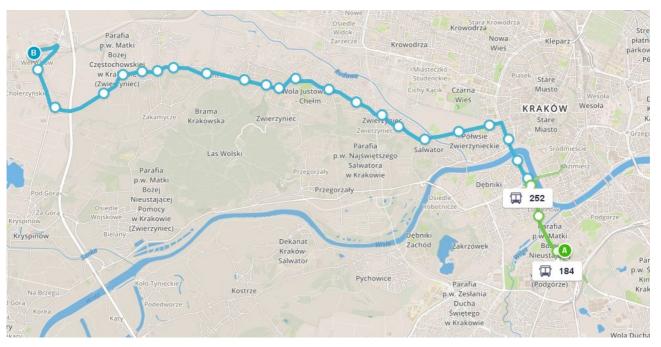

## **BALICE AIRPORT <-> ul. ZAMOYSKIEGO 73**

- 1. locate the bus stop line **252** at the airport. It is the first stop of that line.
- 2. buy a **5.00 zl I+II zone** ticket in a ticket machine (a ticket machine at the bus stop should accept cash and cards, ticket machines are on-board in every tram and bus but some of them accept only cash while others only cards)
- 3. punch the ticket once in the first bus you take. It should be the line **252**
- 4. Ride on the **252** bus direction "Osiedle Podwawelskie" to the stop "**Centrum Kongresowe ICE**"

- 5. On the same stop change to a bus of lines: **144**, **164**, **169**, **173**, **179**, **184**, **484**, **503**
- 6. Ride to the stop "Rondo Matecznego".