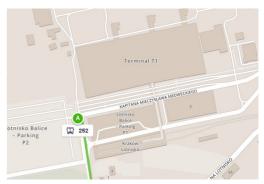

## **BALICE AIRPORT <-> ul. ZAMOYSKIEGO 73**

- 1. locate the bus stop line **252** at the airport. It is the first stop of that line.
- 2. buy a **5.00 zl I+II zone** ticket in a ticket machine (a ticket machine at the bus stop should accept cash and cards, ticket machines are on-board in every tram and bus but some of them accept only cash while others only cards)
- 3. punch the ticket once in the first bus you take. It should be the line **252**
- 4. Ride on the **252** bus direction "Osiedle Podwawelskie" to the stop "**Centrum Kongresowe ICE**"